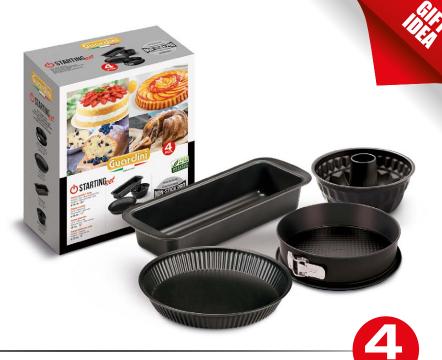

# THE BOX CONTAINS

1 springform 1 base with leakproof base (ø 24 cm)

1 flan tin (ø 28 cm)

1 loaf tin (30 cm)

1 bundform (ø 23 cm)