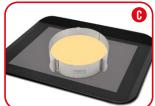

# IDEAS FOR THE USE

- A Make the cake directly.
- B Cut the sponge cake discs and stuff.
- C Pour the mixture directly into the mold.