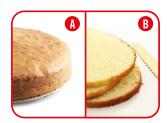

# IDEAS FOR THE USE

- A Make the cake directly.
- B Cut the sponge cake discs and stuff.
- C Pour the mixture directly into the mold.