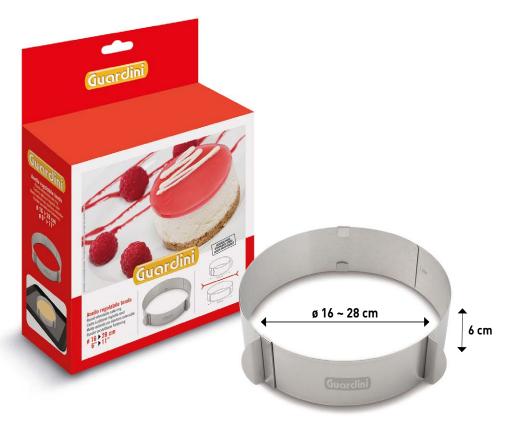

# CAKE RING EXTENDABLE

## **ROUND**

# **TECHNICAL DATA**

Material

Stainless steel